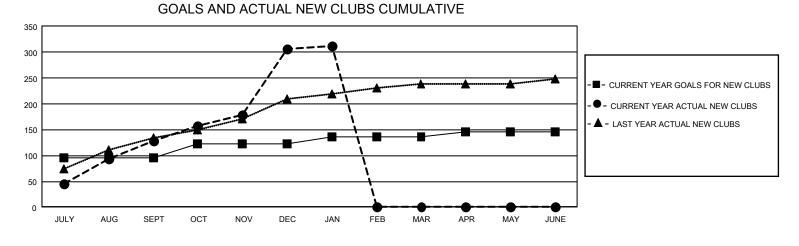

## GAT MONTHLY MEMBERSHIP PROGRESS REPORT

GMT Constitutional Area 6, Group D

REPORT DOES NOT INCLUDE CLUBS IN UNDISTRICTED AREAS.

| Clubs                 |               |           |               | Members               |                        |                         |                                                    |  |
|-----------------------|---------------|-----------|---------------|-----------------------|------------------------|-------------------------|----------------------------------------------------|--|
| RESULTS FOR 2020-2021 |               |           |               | RESULTS FOR 2020-2021 |                        |                         |                                                    |  |
| QUARTER               | NEW CLUB GOAL | NEW CLUBS | DROPPED CLUBS | QUARTER               | BER GROWTH NET<br>GOAL | MEMBER GROWTH<br>ACTUAL | DROPPED<br>MEMBERS ACTUAL<br>(including transfers) |  |
| JULY/AUG/SEPT         | 285           | 128       | 2             | JULY/AUG/SEPT         | 1920                   | 6,651                   | 707                                                |  |
| OCT/NOV/DEC           | 81            | 179       | 0             | OCT/NOV/DEC           | 761                    | 6,070                   | 1,478                                              |  |
| JAN/FEB/MAR           | 45            | 5         | 0             | JAN/FEB/MAR           | 430                    | 392                     | 89                                                 |  |
| APR/MAY/JUNE          | 24            | 0         | 0             | APR/MAY/JUNE          | 265                    | 0                       | 0                                                  |  |