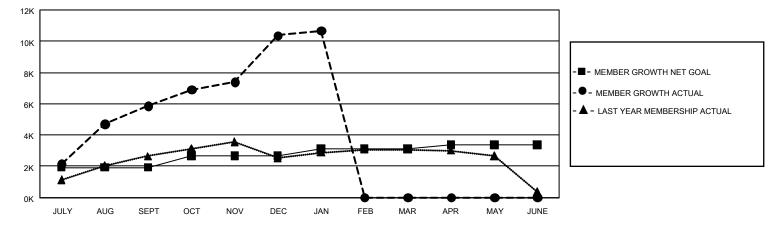

## GAT MONTHLY MEMBERSHIP PROGRESS REPORT

GMT Constitutional Area 6, Group D

REPORT DOES NOT INCLUDE CLUBS IN UNDISTRICTED AREAS.

| Clubs                 |               |           |               | Members               |                        |                         |                                                    |  |
|-----------------------|---------------|-----------|---------------|-----------------------|------------------------|-------------------------|----------------------------------------------------|--|
| RESULTS FOR 2020-2021 |               |           |               | RESULTS FOR 2020-2021 |                        |                         |                                                    |  |
| QUARTER               | NEW CLUB GOAL | NEW CLUBS | DROPPED CLUBS | QUARTER               | BER GROWTH NET<br>GOAL | MEMBER GROWTH<br>ACTUAL | DROPPED<br>MEMBERS ACTUAL<br>(including transfers) |  |
| JULY/AUG/SEPT         | 285           | 128       | 2             | JULY/AUG/SEPT         | 1920                   | 6,651                   | 707                                                |  |
| OCT/NOV/DEC           | 81            | 179       | 0             | OCT/NOV/DEC           | 761                    | 6,070                   | 1,478                                              |  |
| JAN/FEB/MAR           | 45            | 5         | 0             | JAN/FEB/MAR           | 430                    | 392                     | 89                                                 |  |
| APR/MAY/JUNE          | 24            | 0         | 0             | APR/MAY/JUNE          | 265                    | 0                       | 0                                                  |  |